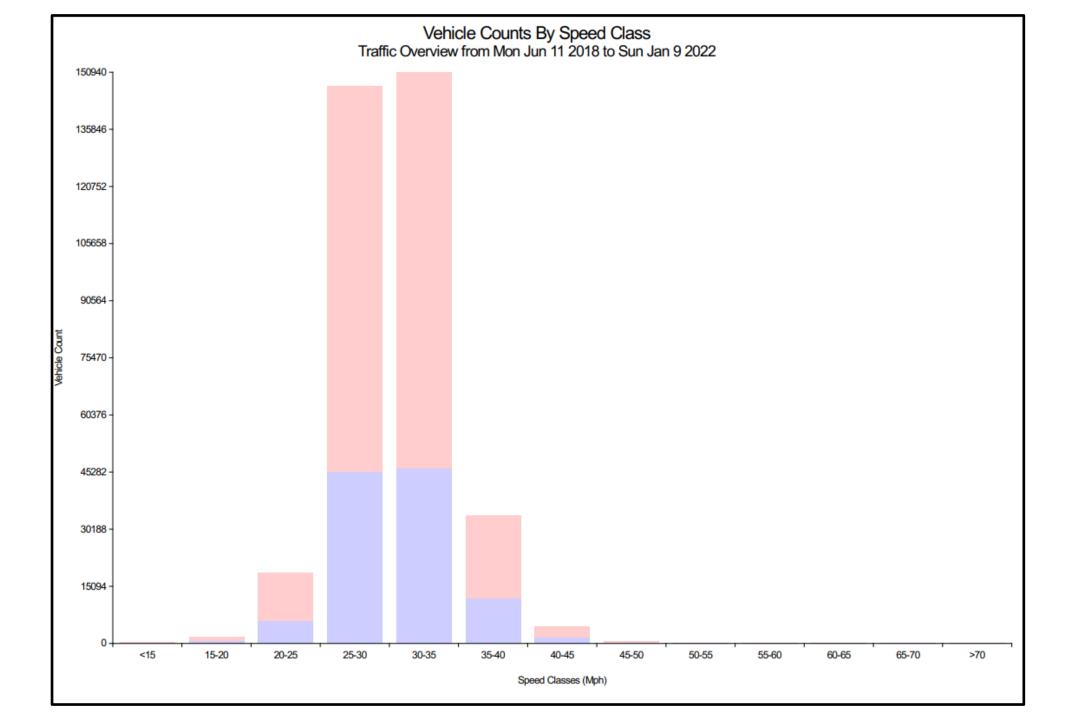

#### Traffic Report King Street

#### Traffic Overview from Mon Jun 11 2018 to Sun Jan 9 2022 Vehicle Speed Classes (Mph)

|        |                  | <15          | 15<br>20      | 20<br>25       | 25<br>30         | 30<br>35         | 35<br>40       | 40<br>45      | 45<br>50     | 50<br>55     | 55<br>60    | 60<br>65   | 65<br>70   | >70         | Total | 85th<br>Percentile |
|--------|------------------|--------------|---------------|----------------|------------------|------------------|----------------|---------------|--------------|--------------|-------------|------------|------------|-------------|-------|--------------------|
|        | 00:00            | 0            | 8             | 70             | 647              | 742              | 247            | 57            | 15           | 5            | 2           | 1          | 0          | 0           | 1794  | 34.7               |
|        | 01:00            | 1            | 5             | 44             | 296              | 455              | 137            | 46            | 15           | 4            | 0           | 0          | 0          | 0           | 1003  | 35.2               |
|        | 02:00            | 0            | 2             | 22             | 288              | 433              | 220            | 27            | 2            | 1            | 0           | 0          | 0          | 0           | 995   | 35.3               |
|        | 03:00            | 0            | 0             | 38             | 358              | 728              | 361            | 59            | 11           | 3            | 0           | 0          | 0          | 0           | 1558  | 35.9               |
|        | 04:00            | 3            | 4             | 20             | 348              | 869              | 478            | 69            | 10           | 1            | 1           | 0          | 0          | 0           | 1803  | 36.0               |
|        | 05:00            | 4            | 11            | 44             | 903              | 2155             | 945            | 177           | 15           | 1            | 1           | 0          | 0          | 0           | 4256  | 35.7               |
|        | 06:00            | 2            | 18            | 221            | 2353             | 4486             | 1752           | 235           | 28           | 2            | 0           | 0          | 0          | 0           | 9097  | 35.1               |
|        | 07:00            | 3            | 55            | 398            | 3786             | 5392             | 1555           | 203           | 29           | 2            | 1           | 0          | 0          | 0           | 11424 | 34.1               |
|        | 08:00            | 28           | 102           | 774            | 6142             | 6191             | 1425           | 161           | 18           | 1            | 0           | 0          | 0          | 0           | 14842 | 33.0               |
| $\geq$ | 09:00            | 27           | 117           | 1028           | 7930             | 7285             | 1417           | 143           | 16           | 3            | 0           | 0          | 0          | 1           | 17967 | 32.7               |
| day    | 10:00            | 25           | 133           | 1385           | 10407            | 8407             | 1633           | 188           | 17           | 7            | 7           | 0          | 0          | 0           | 22209 | 32.5               |
| of     | 11:00            | 20           | 185           | 1779           | 11792            | 9135             | 1668           | 209           | 37           | 15           | 5           | 0          | 1          | 0           | 24846 | 32.4               |
|        | 12:00            | 24           | 171           | 1755           | 12342            | 11050            | 2138           | 293           | 33           | 7            | 1           | 0          | 0          | 5           | 27819 | 32.7               |
| Time   | 13:00            | 25           | 164           | 1448           | 12194            | 11865            | 2270           | 278           | 43           | 21           | 11          | 0          | 0          | 4           | 28323 | 32.8               |
|        | 14:00            | 28           | 111           | 1449           | 12406            | 12331            | 2641           | 402           | 49           | 19           | 11          | 0          | 0          | 8           | 29455 | 33.0               |
|        | 15:00            | 31           | 136           | 1616           | 12039            | 12353            | 2761           | 331           | 44           | 26           | 2           | 0          | 0          | 2           | 29341 | 33.1               |
|        | 16:00            | 12           | 136           | 1595           | 12970            | 14814            | 3134           | 377           | 49           | 5            | 2           | 0          | 0          | 0           | 33094 | 33.1               |
|        | 17:00            | 4            | 108           | 1458           | 12362            | 14728            | 2899           | 345           | 50           | 8            | 1           | 0          | 0          | 0           | 31963 | 33.0               |
|        | 18:00            | 3            | 102           | 1184           | 9194             | 9477             | 1859           | 281           | 40           | 6            | 0           | 0          | 0          | 0           | 22146 | 32.9               |
|        | 19:00            | 7            | 62            | 814            | 6912             | 6770             | 1415           | 191           | 29           | 2            | 1           | 0          | 0          | 0           | 16203 | 32.9               |
|        | 20:00            | 3            | 47            | 594            | 4596             | 4303             | 914            | 146           | 30           | 5            | 2           | 0          | 0          | 0           | 10640 | 32.9               |
|        | 21:00            | 4            | 28            | 409            | 3003             | 2813             | 710            | 131           | 25           | 6            | 1           | 1          | 0          | 0           | 7131  | 33.4               |
|        | 22:00            | 2            | 18            | 279            | 2583             | 2692             | 695            | 123           | 31           | 10           | 0           | 1          | 0          | 0           | 6434  | 33.7               |
|        | 23:00            | 0            | 12            | 167            | 1420             | 1473             | 455            | 80            | 16           | 9            | 1           | 0          | 0          | 0           | 3633  | 34.1               |
|        | AM Total         | 113          | 640           | 5823           | 45250            | 46278            | 11838          | 1574          | 213          | 45           | 17          | 1          | 1          | 1           |       |                    |
|        | PM Total         | 143          | 1095          | 12768          | 102021           | 104669           | 21891          | 2978          | 439          | 124          | 33          | 2          | 0          | 19          |       |                    |
|        | Total<br>Percent | 256<br>0.07% | 1735<br>0.48% | 18591<br>5.19% | 147271<br>41.14% | 150947<br>42.17% | 33729<br>9.42% | 4552<br>1.27% | 652<br>0.18% | 169<br>0.05% | 50<br>0.01% | 3<br>0.00% | 1<br>0.00% | 20<br>0.01% |       |                    |

Total Vehicles: 357976

30th Percentile: 27.6 MPH 50th Percentile: 29.3 MPH 85th Percentile: 33.1 MPH 95th Percentile: 36.0 MPH Average Speed: 30.0 MPH Highest Speed: 88.7 MPH

Speed Limit: 30 Mph

Total Over Speed Limit: 53.1 % (190123 / 357976)