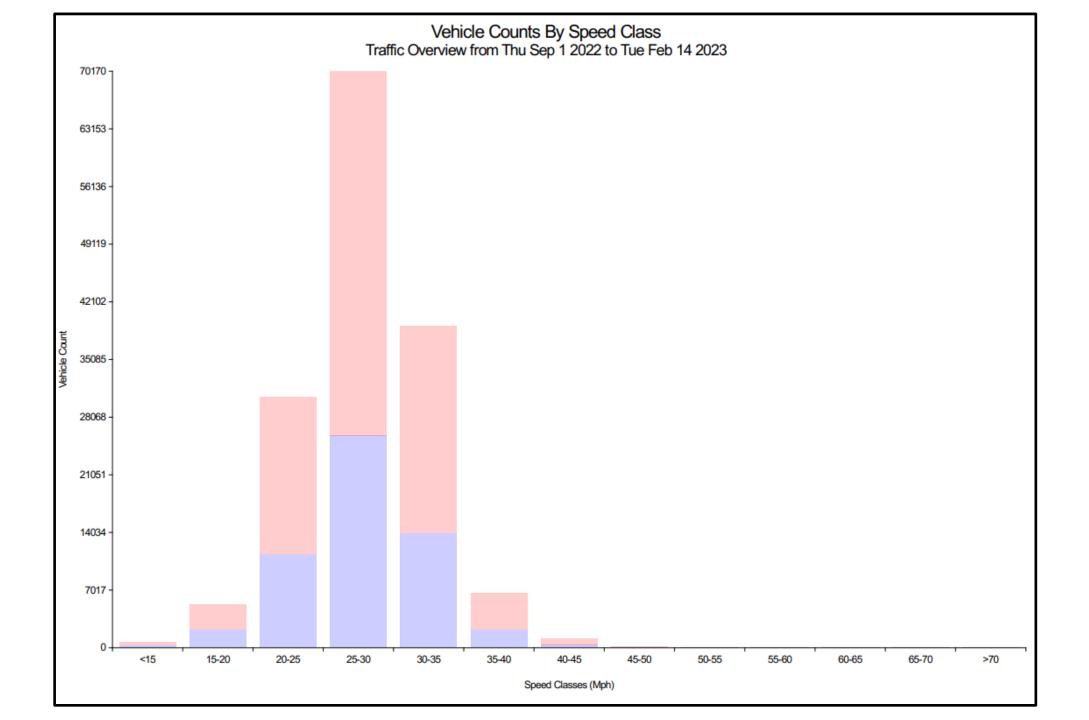

#### Traffic Report King Street

#### Traffic Overview from Thu Sep 1 2022 to Tue Feb 14 2023 Vehicle Speed Classes (Mph)

|      |                  | <15          | 15<br>20      | 20<br>25       | 25<br>30        | 30<br>35        | 35<br>40        | 40<br>45      | 45<br>50     | 50<br>55     | 55<br>60    | 60<br>65   | 65<br>70   | >70        | Total | 85th<br>Percentile |
|------|------------------|--------------|---------------|----------------|-----------------|-----------------|-----------------|---------------|--------------|--------------|-------------|------------|------------|------------|-------|--------------------|
|      | 00:00            | 2            | 6             | 57             | 301             | 329             | 106             | 33            | 15           | 5            | 0           | 0          | 0          | 0          | 854   | 34.8               |
|      | 01:00            | 6            | 2             | 29             | 243             | 205             | 108             | 73            | 12           | 2            | 2           | 0          | 0          | 0          | 682   | 38.5               |
|      | 02:00            | 1            | 1             | 15             | 134             | 224             | 61              | 20            | 6            | 1            | 0           | 0          | 0          | 0          | 463   | 35.0               |
|      | 03:00            | 0            | 1             | 14             | 92              | 193             | 88              | 29            | 6            | 6            | 0           | 0          | 0          | 0          | 429   | 37.0               |
|      | 04:00            | 12           | 2             | 47             | 465             | 678             | 456             | 149           | 23           | 4            | 0           | 0          | 0          | 0          | 1836  | 37.9               |
|      | 05:00            | 27           | 8             | 47             | 1045            | 2206            | 987             | 260           | 24           | 4            | 0           | 0          | 0          | 0          | 4608  | 36.4               |
|      | 06:00            | 8            | 18            | 150            | 2037            | 4021            | 1449            | 235           | 32           | 8            | 0           | 0          | 0          | 0          | 7958  | 35.0               |
|      | 07:00            | 16           | 129           | 454            | 5227            | 8280            | 1671            | 202           | 24           | 1            | 0           | 0          | 0          | 0          | 16004 | 33.5               |
|      | 08:00            | 10           | 146           | 583            | 5867            | 9728            | 2003            | 224           | 19           | 2            | 0           | 0          | 0          | 0          | 18582 | 33.5               |
| >    | 09:00            | 22           | 155           | 617            | 5647            | 6746            | 1476            | 209           | 32           | 2            | 1           | 0          | 0          | 0          | 14907 | 33.3               |
| day  | 10:00            | 17           | 117           | 864            | 6184            | 6620            | 1304            | 133           | 17           | 1            | 0           | 0          | 0          | 0          | 15257 | 32.9               |
| ð    | 11:00            | 16           | 124           | 1027           | 6515            | 6488            | 1344            | 161           | 19           | 8            | 0           | 0          | 0          | 0          | 15702 | 32.9               |
| ø    | 12:00            | 8            | 109           | 895            | 6624            | 6911            | 1505            | 193           | 18           | 4            | 1           | 0          | 0          | 0          | 16268 | 33.1               |
| Time | 13:00            | 13           | 104           | 730            | 6066            | 6461            | 1412            | 149           | 18           | 2            | 1           | 0          | 0          | 0          | 14956 | 33.1               |
| 7    | 14:00            | 12           | 131           | 768            | 5482            | 5872            | 1418            | 189           | 22           | 5            | 0           | 0          | 0          | 0          | 13899 | 33.3               |
|      | 15:00            | 13           | 103           | 866            | 6006            | 6304            | 1501            | 216           | 26           | 3            | 1           | 0          | 0          | 0          | 15039 | 33.3               |
|      | 16:00            | 12           | 148           | 779            | 6409            | 6820            | 1592            | 195           | 27           | 7            | 2           | 0          | 0          | 0          | 15991 | 33.3               |
|      | 17:00            | 10           | 111           | 784            | 5704            | 6155            | 1530            | 221           | 34           | 9            | 0           | 1          | 0          | 0          | 14559 | 33.5               |
|      | 18:00            | 7            | 49            | 525            | 4583            | 4864            | 1164            | 164           | 24           | 8            | 2           | 0          | 0          | 0          | 11390 | 33.4               |
|      | 19:00            | 4            | 37            | 446            | 3483            | 3257            | 828             | 131           | 23           | 7            | 0           | 0          | 0          | 0          | 8216  | 33.4               |
|      | 20:00            | 11           | 23            | 362            | 1927            | 2016            | 568             | 122           | 22           | 6            | 2           | 0          | 0          | 0          | 5059  | 33.8               |
|      | 21:00            | 3            | 24            | 230            | 1438            | 1428            | 430             | 96            | 13           | 2            | 1           | 0          | 0          | 0          | 3665  | 34.0               |
|      | 22:00            | 0            | 15            | 140            | 1100            | 1167            | 335             | 88            | 9            | 7            | 0           | 0          | 0          | 0          | 2861  | 34.1               |
|      | 23:00            | 1            | 8             | 89             | 629             | 732             | 190             | 49            | 12           | 4            | 0           | 1          | 0          | 0          | 1715  | 34.0               |
|      | AM Total         | 137          | 709           | 3904           | 33757           | 45718           | 11053           | 1728          | 229          | 44           | 3           | 0          | 0          | 0          |       |                    |
|      | PM Total         | 94           | 862           | 6614           | 49451           | 51987           | 12473           | 1813          | 248          | 64           | 10          | 2          | 0          | 0          |       |                    |
|      | Total<br>Percent | 231<br>0.10% | 1571<br>0.71% | 10518<br>4.76% | 83208<br>37.67% | 97705<br>44.23% | 23526<br>10.65% | 3541<br>1.60% | 477<br>0.22% | 108<br>0.05% | 13<br>0.01% | 2<br>0.00% | 0<br>0.00% | 0<br>0.00% |       |                    |

Total Vehicles: 220900

30th Percentile: 27.9 MPH 50th Percentile: 29.6 MPH 85th Percentile: 33.5 MPH 95th Percentile: 36.5 MPH Average Speed: 30.3 MPH Highest Speed: 62.4 MPH

Speed Limit: 30 Mph

Total Over Speed Limit: 56.8 % (125372 / 220900)