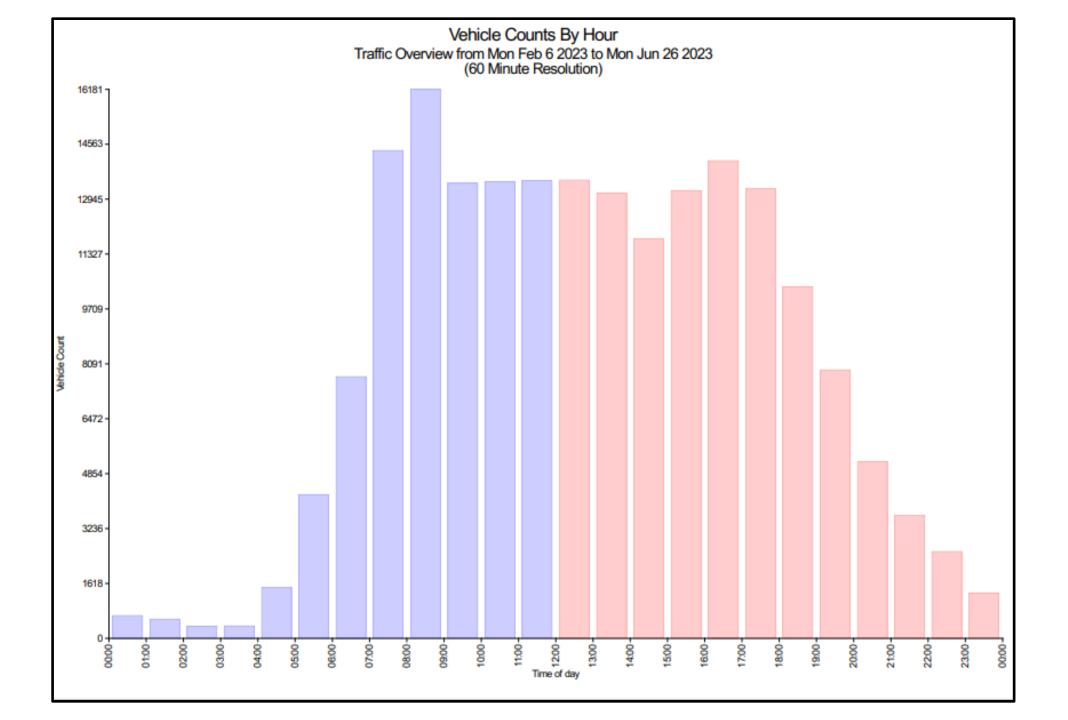

#### Traffic Report King Street

#### Traffic Overview from Mon Feb 6 2023 to Mon Jun 26 2023 Vehicle Speed Classes (Mph)

|      |                      | <15          | 15<br>20      | 20<br>25      | 25<br>30        | 30<br>35        | 35<br>40        | 40<br>45      | 45<br>50     | 50<br>55    | 55<br>60    | 60<br>65   | 65<br>70   | >70        | Total | 85th<br>Percentile |
|------|----------------------|--------------|---------------|---------------|-----------------|-----------------|-----------------|---------------|--------------|-------------|-------------|------------|------------|------------|-------|--------------------|
|      | 00:00                | 1            | 4             | 41            | 236             | 270             | 86              | 29            | 8            | 1           | 0           | 0          | 0          | 0          | 676   | 34.9               |
|      | 01:00                | 0            | 0             | 28            | 215             | 175             | 86              | 54            | 6            | 1           | 3           | 0          | 0          | 0          | 568   | 37.8               |
|      | 02:00                | 1            | 1             | 12            | 103             | 168             | 53              | 14            | 7            | 0           | 1           | 0          | 0          | 0          | 360   | 35.0               |
|      | 03:00                | 0            | 0             | 15            | 74              | 172             | 81              | 22            | 5            | 2           | 0           | 0          | 0          | 0          | 371   | 36.3               |
|      | 04:00                | 24           | 0             | 38            | 420             | 572             | 369             | 78            | 5            | 1           | 1           | 0          | 0          | 0          | 1508  | 36.7               |
|      | 05:00                | 19           | 3             | 40            | 957             | 2055            | 862             | 267           | 32           | 4           | 1           | 0          | 0          | 0          | 4240  | 36.5               |
|      | 06:00                | 11           | 16            | 114           | 1678            | 4022            | 1555            | 275           | 46           | 1           | 0           | 0          | 0          | 0          | 7718  | 35.5               |
|      | 07:00                | 7            | 120           | 373           | 4041            | 7730            | 1854            | 230           | 22           | 5           | 1           | 1          | 0          | 0          | 14384 | 34.0               |
|      | 08:00                | 15           | 165           | 559           | 5010            | 8434            | 1797            | 185           | 14           | 1           | 1           | 0          | 0          | 0          | 16181 | 33.6               |
| ⋛    | 09:00                | 15           | 153           | 671           | 5178            | 5898            | 1356            | 129           | 15           | 1           | 1           | 0          | 0          | 0          | 13417 | 33.2               |
| day  | 10:00                | 17           | 122           | 863           | 5758            | 5468            | 1093            | 121           | 20           | 3           | 0           | 0          | 0          | 0          | 13465 | 32.8               |
| ō    | 11:00                | 14           | 117           | 878           | 5708            | 5451            | 1164            | 143           | 18           | 2           | 0           | 0          | 0          | 0          | 13495 | 32.8               |
| Time | 12:00                | 16           | 97            | 867           | 5603            | 5597            | 1174            | 140           | 12           | 4           | 3           | 0          | 0          | 0          | 13513 | 32.9               |
| Ŀ    | 13:00                | 15           | 109           | 808           | 5411            | 5462            | 1143            | 155           | 20           | 2           | 1           | 0          | 0          | 0          | 13126 | 33.0               |
|      | 14:00                | 15           | 117           | 633           | 4748            | 4946            | 1157            | 144           | 20           | 5           | 0           | 0          | 0          | 0          | 11785 | 33.3               |
|      | 15:00                | 13           | 88            | 819           | 5380            | 5398            | 1297            | 183           | 22           | 3           | 0           | 0          | 0          | 0          | 13203 | 33.3               |
|      | 16:00                | 6            | 108           | 736           | 5299            | 6180            | 1512            | 212           | 26           | 4           | 1           | 0          | 0          | 0          | 14084 | 33.5               |
|      | 17:00                | 17           | 137           | 699           | 4870            | 5787            | 1477            | 226           | 30           | 7           | 0           | 0          | 0          | 0          | 13250 | 33.7               |
|      | 18:00                | 13           | 62            | 517           | 4161            | 4270            | 1116            | 182           | 35           | 4           | 0           | 0          | 0          | 0          | 10360 | 33.6               |
|      | 19:00                | 7            | 33            | 445           | 3175            | 3237            | 870             | 127           | 15           | 3           | 3           | 0          | 0          | 0          | 7915  | 33.5               |
|      | 20:00                | 2            | 22            | 314           | 2071            | 2115            | 556             | 98            | 20           | 7           | 0           | 1          | 0          | 0          | 5206  | 33.6               |
|      | 21:00                | 1            | 15            | 252           | 1511            | 1361            | 375             | 90            | 18           | 7           | 1           | 0          | 0          | 0          | 3631  | 33.6               |
|      | 22:00                | 1            | 14            | 165           | 1022            | 957             | 316             | 66            | 18           | 4           | 0           | 1          | 0          | 0          | 2564  | 34.2               |
|      | 23:00                | 0            | 7             | 92            | 472             | 533             | 175             | 40            | 10           | 2           | 0           | 0          | 0          | 0          | 1331  | 34.4               |
|      | AM Total<br>PM Total | 124<br>106   | 701<br>809    | 3632<br>6347  | 29378<br>43723  | 40415<br>45843  | 10356<br>11168  | 1547<br>1663  | 198<br>246   | 22<br>52    | 9           | 1 2        | 0          | 0          |       |                    |
|      | Total<br>Percent     | 230<br>0.12% | 1510<br>0.77% | 9979<br>5.08% | 73101<br>37.23% | 86258<br>43.93% | 21524<br>10.96% | 3210<br>1.63% | 444<br>0.23% | 74<br>0.04% | 18<br>0.01% | 3<br>0.00% | 0<br>0.00% | 0<br>0.00% |       |                    |

Total Vehicles: 196351

30th Percentile: 27.9 MPH 50th Percentile: 29.6 MPH 85th Percentile: 33.6 MPH 95th Percentile: 36.6 MPH Average Speed: 30.3 MPH

Highest Speed: 64.3 MPH Speed Limit: 30 Mph

Total Over Speed Limit: 56.8 % (111531 / 196351)