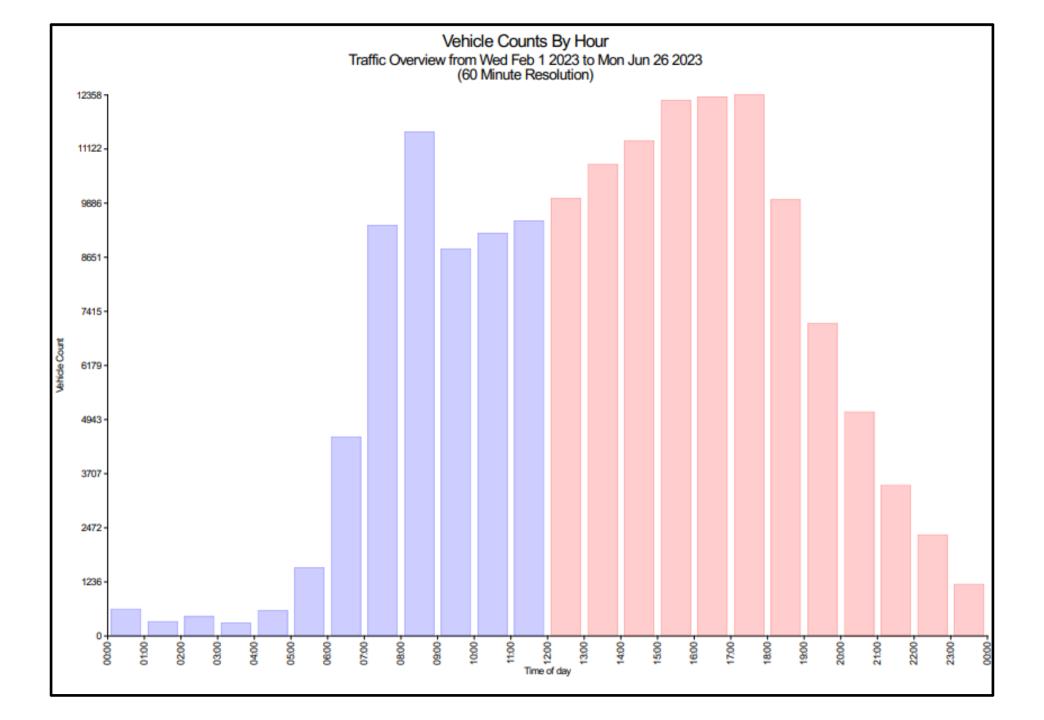

#### Traffic Report King Street

#### Traffic Overview from Mon Feb 6 2023 to Mon Jun 26 2023 Vehicle Speed Classes (Mph)

|      |                      | <15          | 15<br>20      | 20<br>25      | 25<br>30        | 30<br>35        | 35<br>40        | 40<br>45      | 45<br>50     | 50<br>55    | 55<br>60    | 60<br>65   | 65<br>70   | >70        | Total | 85th<br>Percentile |
|------|----------------------|--------------|---------------|---------------|-----------------|-----------------|-----------------|---------------|--------------|-------------|-------------|------------|------------|------------|-------|--------------------|
|      | 00:00                | 1            | 4             | 41            | 236             | 270             | 86              | 29            | 8            | 1           | 0           | 0          | 0          | 0          | 676   | 34.9               |
|      | 01:00                | 0            | 0             | 28            | 215             | 175             | 86              | 54            | 6            | 1           | 3           | 0          | 0          | 0          | 568   | 37.8               |
|      | 02:00                | 1            | 1             | 12            | 103             | 168             | 53              | 14            | 7            | 0           | 1           | 0          | 0          | 0          | 360   | 35.0               |
|      | 03:00                | 0            | 0             | 15            | 74              | 172             | 81              | 22            | 5            | 2           | 0           | 0          | 0          | 0          | 371   | 36.3               |
|      | 04:00                | 24           | 0             | 38            | 420             | 572             | 369             | 78            | 5            | 1           | 1           | 0          | 0          | 0          | 1508  | 36.7               |
|      | 05:00                | 19           | 3             | 40            | 957             | 2055            | 862             | 267           | 32           | 4           | 1           | 0          | 0          | 0          | 4240  | 36.5               |
|      | 06:00                | 11           | 16            | 114           | 1678            | 4022            | 1555            | 275           | 46           | 1           | 0           | 0          | 0          | 0          | 7718  | 35.5               |
|      | 07:00                | 7            | 120           | 373           | 4041            | 7730            | 1854            | 230           | 22           | 5           | 1           | 1          | 0          | 0          | 14384 | 34.0               |
|      | 08:00                | 15           | 165           | 559           | 5010            | 8434            | 1797            | 185           | 14           | 1           | 1           | 0          | 0          | 0          | 16181 | 33.6               |
| ⋛    | 09:00                | 15           | 153           | 671           | 5178            | 5898            | 1356            | 129           | 15           | 1           | 1           | 0          | 0          | 0          | 13417 | 33.2               |
| day  | 10:00                | 17           | 122           | 863           | 5758            | 5468            | 1093            | 121           | 20           | 3           | 0           | 0          | 0          | 0          | 13465 | 32.8               |
| ō    | 11:00                | 14           | 117           | 878           | 5708            | 5451            | 1164            | 143           | 18           | 2           | 0           | 0          | 0          | 0          | 13495 | 32.8               |
| Time | 12:00                | 16           | 97            | 867           | 5603            | 5597            | 1174            | 140           | 12           | 4           | 3           | 0          | 0          | 0          | 13513 | 32.9               |
| Ŀ    | 13:00                | 15           | 109           | 808           | 5411            | 5462            | 1143            | 155           | 20           | 2           | 1           | 0          | 0          | 0          | 13126 | 33.0               |
|      | 14:00                | 15           | 117           | 633           | 4748            | 4946            | 1157            | 144           | 20           | 5           | 0           | 0          | 0          | 0          | 11785 | 33.3               |
|      | 15:00                | 13           | 88            | 819           | 5380            | 5398            | 1297            | 183           | 22           | 3           | 0           | 0          | 0          | 0          | 13203 | 33.3               |
|      | 16:00                | 6            | 108           | 736           | 5299            | 6180            | 1512            | 212           | 26           | 4           | 1           | 0          | 0          | 0          | 14084 | 33.5               |
|      | 17:00                | 17           | 137           | 699           | 4870            | 5787            | 1477            | 226           | 30           | 7           | 0           | 0          | 0          | 0          | 13250 | 33.7               |
|      | 18:00                | 13           | 62            | 517           | 4161            | 4270            | 1116            | 182           | 35           | 4           | 0           | 0          | 0          | 0          | 10360 | 33.6               |
|      | 19:00                | 7            | 33            | 445           | 3175            | 3237            | 870             | 127           | 15           | 3           | 3           | 0          | 0          | 0          | 7915  | 33.5               |
|      | 20:00                | 2            | 22            | 314           | 2071            | 2115            | 556             | 98            | 20           | 7           | 0           | 1          | 0          | 0          | 5206  | 33.6               |
|      | 21:00                | 1            | 15            | 252           | 1511            | 1361            | 375             | 90            | 18           | 7           | 1           | 0          | 0          | 0          | 3631  | 33.6               |
|      | 22:00                | 1            | 14            | 165           | 1022            | 957             | 316             | 66            | 18           | 4           | 0           | 1          | 0          | 0          | 2564  | 34.2               |
|      | 23:00                | 0            | 7             | 92            | 472             | 533             | 175             | 40            | 10           | 2           | 0           | 0          | 0          | 0          | 1331  | 34.4               |
|      | AM Total<br>PM Total | 124<br>106   | 701<br>809    | 3632<br>6347  | 29378<br>43723  | 40415<br>45843  | 10356<br>11168  | 1547<br>1663  | 198<br>246   | 22<br>52    | 9           | 1 2        | 0          | 0          |       |                    |
|      | Total<br>Percent     | 230<br>0.12% | 1510<br>0.77% | 9979<br>5.08% | 73101<br>37.23% | 86258<br>43.93% | 21524<br>10.96% | 3210<br>1.63% | 444<br>0.23% | 74<br>0.04% | 18<br>0.01% | 3<br>0.00% | 0<br>0.00% | 0<br>0.00% |       |                    |