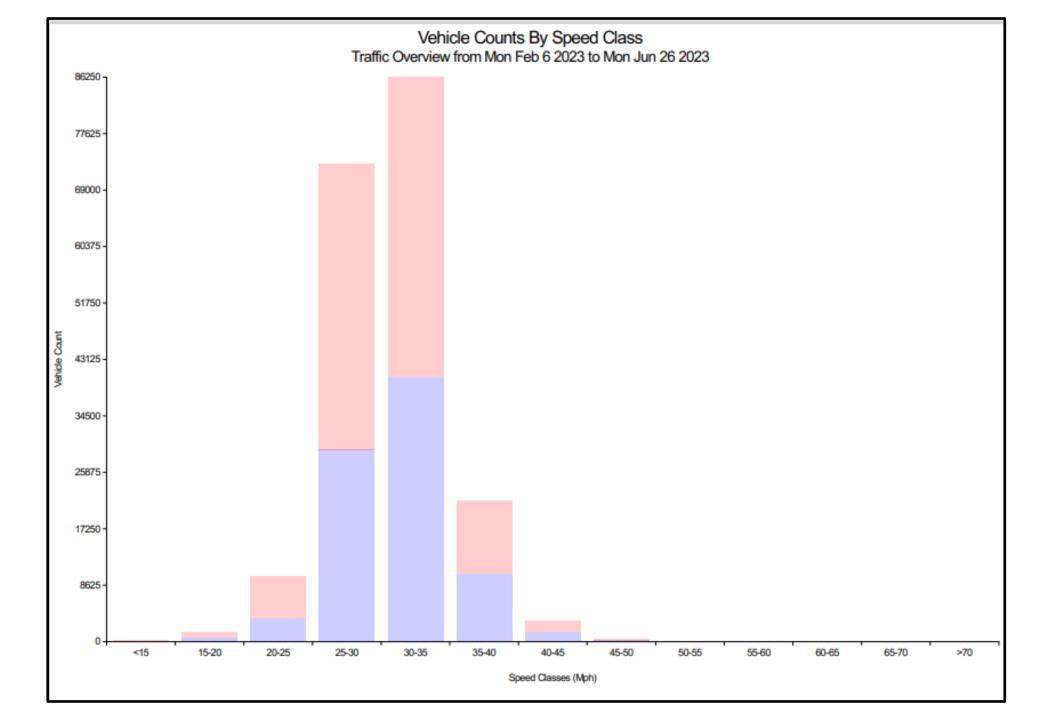

#### Traffic Report King Street

#### Traffic Overview from Mon Feb 6 2023 to Mon Jun 26 2023 Vehicle Speed Classes (Mph)

|      |                      | <15          | 15<br>20      | 20<br>25      | 25<br>30        | 30<br>35        | 35<br>40        | 40<br>45      | 45<br>50     | 50<br>55    | 55<br>60    | 60<br>65   | 65<br>70   | >70        | Total | 85th<br>Percentile |
|------|----------------------|--------------|---------------|---------------|-----------------|-----------------|-----------------|---------------|--------------|-------------|-------------|------------|------------|------------|-------|--------------------|
|      | 00:00                | 1            | 4             | 41            | 236             | 270             | 86              | 29            | 8            | 1           | 0           | 0          | 0          | 0          | 676   | 34.9               |
|      | 01:00                | 0            | 0             | 28            | 215             | 175             | 86              | 54            | 6            | 1           | 3           | 0          | 0          | 0          | 568   | 37.8               |
|      | 02:00                | 1            | 1             | 12            | 103             | 168             | 53              | 14            | 7            | 0           | 1           | 0          | 0          | 0          | 360   | 35.0               |
|      | 03:00                | 0            | 0             | 15            | 74              | 172             | 81              | 22            | 5            | 2           | 0           | 0          | 0          | 0          | 371   | 36.3               |
|      | 04:00                | 24           | 0             | 38            | 420             | 572             | 369             | 78            | 5            | 1           | 1           | 0          | 0          | 0          | 1508  | 36.7               |
|      | 05:00                | 19           | 3             | 40            | 957             | 2055            | 862             | 267           | 32           | 4           | 1           | 0          | 0          | 0          | 4240  | 36.5               |
|      | 06:00                | 11           | 16            | 114           | 1678            | 4022            | 1555            | 275           | 46           | 1           | 0           | 0          | 0          | 0          | 7718  | 35.5               |
|      | 07:00                | 7            | 120           | 373           | 4041            | 7730            | 1854            | 230           | 22           | 5           | 1           | 1          | 0          | 0          | 14384 | 34.0               |
|      | 08:00                | 15           | 165           | 559           | 5010            | 8434            | 1797            | 185           | 14           | 1           | 1           | 0          | 0          | 0          | 16181 | 33.6               |
| ⋛    | 09:00                | 15           | 153           | 671           | 5178            | 5898            | 1356            | 129           | 15           | 1           | 1           | 0          | 0          | 0          | 13417 | 33.2               |
| day  | 10:00                | 17           | 122           | 863           | 5758            | 5468            | 1093            | 121           | 20           | 3           | 0           | 0          | 0          | 0          | 13465 | 32.8               |
| ō    | 11:00                | 14           | 117           | 878           | 5708            | 5451            | 1164            | 143           | 18           | 2           | 0           | 0          | 0          | 0          | 13495 | 32.8               |
| Time | 12:00                | 16           | 97            | 867           | 5603            | 5597            | 1174            | 140           | 12           | 4           | 3           | 0          | 0          | 0          | 13513 | 32.9               |
| Ŀ    | 13:00                | 15           | 109           | 808           | 5411            | 5462            | 1143            | 155           | 20           | 2           | 1           | 0          | 0          | 0          | 13126 | 33.0               |
|      | 14:00                | 15           | 117           | 633           | 4748            | 4946            | 1157            | 144           | 20           | 5           | 0           | 0          | 0          | 0          | 11785 | 33.3               |
|      | 15:00                | 13           | 88            | 819           | 5380            | 5398            | 1297            | 183           | 22           | 3           | 0           | 0          | 0          | 0          | 13203 | 33.3               |
|      | 16:00                | 6            | 108           | 736           | 5299            | 6180            | 1512            | 212           | 26           | 4           | 1           | 0          | 0          | 0          | 14084 | 33.5               |
|      | 17:00                | 17           | 137           | 699           | 4870            | 5787            | 1477            | 226           | 30           | 7           | 0           | 0          | 0          | 0          | 13250 | 33.7               |
|      | 18:00                | 13           | 62            | 517           | 4161            | 4270            | 1116            | 182           | 35           | 4           | 0           | 0          | 0          | 0          | 10360 | 33.6               |
|      | 19:00                | 7            | 33            | 445           | 3175            | 3237            | 870             | 127           | 15           | 3           | 3           | 0          | 0          | 0          | 7915  | 33.5               |
|      | 20:00                | 2            | 22            | 314           | 2071            | 2115            | 556             | 98            | 20           | 7           | 0           | 1          | 0          | 0          | 5206  | 33.6               |
|      | 21:00                | 1            | 15            | 252           | 1511            | 1361            | 375             | 90            | 18           | 7           | 1           | 0          | 0          | 0          | 3631  | 33.6               |
|      | 22:00                | 1            | 14            | 165           | 1022            | 957             | 316             | 66            | 18           | 4           | 0           | 1          | 0          | 0          | 2564  | 34.2               |
|      | 23:00                | 0            | 7             | 92            | 472             | 533             | 175             | 40            | 10           | 2           | 0           | 0          | 0          | 0          | 1331  | 34.4               |
|      | AM Total<br>PM Total | 124<br>106   | 701<br>809    | 3632<br>6347  | 29378<br>43723  | 40415<br>45843  | 10356<br>11168  | 1547<br>1663  | 198<br>246   | 22<br>52    | 9           | 1 2        | 0          | 0          |       |                    |
|      | Total<br>Percent     | 230<br>0.12% | 1510<br>0.77% | 9979<br>5.08% | 73101<br>37.23% | 86258<br>43.93% | 21524<br>10.96% | 3210<br>1.63% | 444<br>0.23% | 74<br>0.04% | 18<br>0.01% | 3<br>0.00% | 0<br>0.00% | 0<br>0.00% |       |                    |

Total Vehicles: 196351

30th Percentile: 27.9 MPH 50th Percentile: 29.6 MPH 85th Percentile: 33.6 MPH 95th Percentile: 36.6 MPH Average Speed: 30.3 MPH

Highest Speed: 64.3 MPH Speed Limit: 30 Mph

Total Over Speed Limit: 56.8 % (111531 / 196351)