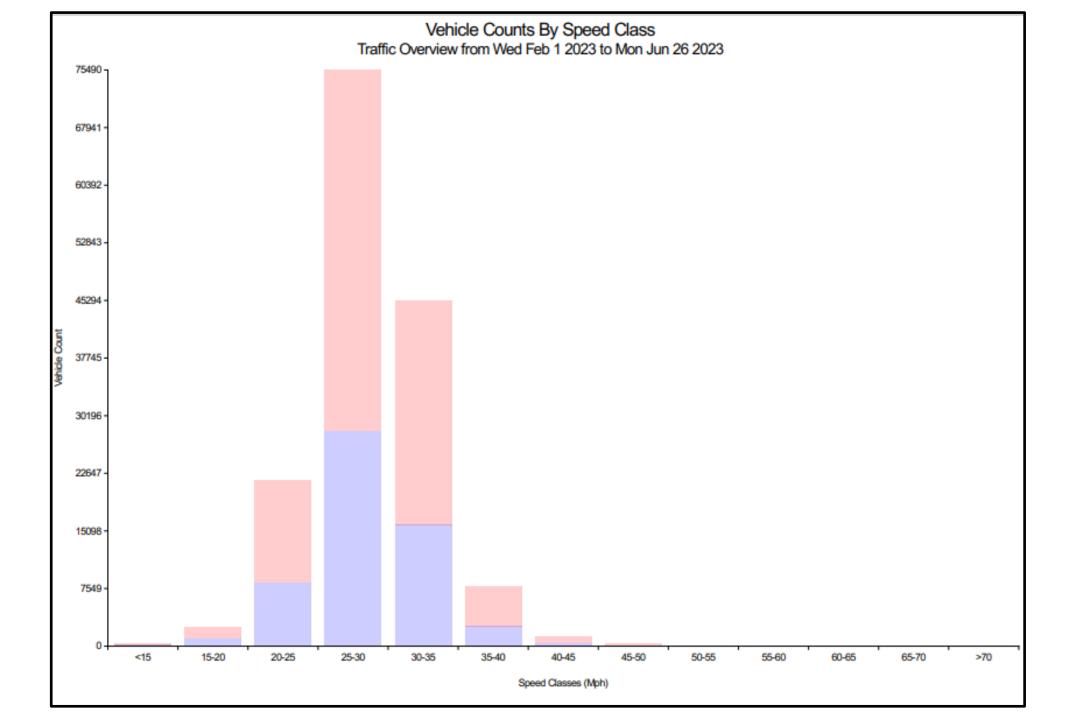

#### Traffic Report King Street

#### Traffic Overview from Mon Feb 6 2023 to Mon Jun 26 2023 Vehicle Speed Classes (Mph)

|      |                      | <15          | 15<br>20      | 20<br>25      | 25<br>30        | 30<br>35        | 35<br>40        | 40<br>45      | 45<br>50     | 50<br>55    | 55<br>60    | 60<br>65   | 65<br>70   | >70        | Total | 85th<br>Percentile |
|------|----------------------|--------------|---------------|---------------|-----------------|-----------------|-----------------|---------------|--------------|-------------|-------------|------------|------------|------------|-------|--------------------|
|      | 00:00                | 1            | 4             | 41            | 236             | 270             | 86              | 29            | 8            | 1           | 0           | 0          | 0          | 0          | 676   | 34.9               |
|      | 01:00                | 0            | 0             | 28            | 215             | 175             | 86              | 54            | 6            | 1           | 3           | 0          | 0          | 0          | 568   | 37.8               |
|      | 02:00                | 1            | 1             | 12            | 103             | 168             | 53              | 14            | 7            | 0           | 1           | 0          | 0          | 0          | 360   | 35.0               |
|      | 03:00                | 0            | 0             | 15            | 74              | 172             | 81              | 22            | 5            | 2           | 0           | 0          | 0          | 0          | 371   | 36.3               |
|      | 04:00                | 24           | 0             | 38            | 420             | 572             | 369             | 78            | 5            | 1           | 1           | 0          | 0          | 0          | 1508  | 36.7               |
|      | 05:00                | 19           | 3             | 40            | 957             | 2055            | 862             | 267           | 32           | 4           | 1           | 0          | 0          | 0          | 4240  | 36.5               |
|      | 06:00                | 11           | 16            | 114           | 1678            | 4022            | 1555            | 275           | 46           | 1           | 0           | 0          | 0          | 0          | 7718  | 35.5               |
|      | 07:00                | 7            | 120           | 373           | 4041            | 7730            | 1854            | 230           | 22           | 5           | 1           | 1          | 0          | 0          | 14384 | 34.0               |
|      | 08:00                | 15           | 165           | 559           | 5010            | 8434            | 1797            | 185           | 14           | 1           | 1           | 0          | 0          | 0          | 16181 | 33.6               |
| ⋛    | 09:00                | 15           | 153           | 671           | 5178            | 5898            | 1356            | 129           | 15           | 1           | 1           | 0          | 0          | 0          | 13417 | 33.2               |
| day  | 10:00                | 17           | 122           | 863           | 5758            | 5468            | 1093            | 121           | 20           | 3           | 0           | 0          | 0          | 0          | 13465 | 32.8               |
| ō    | 11:00                | 14           | 117           | 878           | 5708            | 5451            | 1164            | 143           | 18           | 2           | 0           | 0          | 0          | 0          | 13495 | 32.8               |
| Time | 12:00                | 16           | 97            | 867           | 5603            | 5597            | 1174            | 140           | 12           | 4           | 3           | 0          | 0          | 0          | 13513 | 32.9               |
| Ŀ    | 13:00                | 15           | 109           | 808           | 5411            | 5462            | 1143            | 155           | 20           | 2           | 1           | 0          | 0          | 0          | 13126 | 33.0               |
|      | 14:00                | 15           | 117           | 633           | 4748            | 4946            | 1157            | 144           | 20           | 5           | 0           | 0          | 0          | 0          | 11785 | 33.3               |
|      | 15:00                | 13           | 88            | 819           | 5380            | 5398            | 1297            | 183           | 22           | 3           | 0           | 0          | 0          | 0          | 13203 | 33.3               |
|      | 16:00                | 6            | 108           | 736           | 5299            | 6180            | 1512            | 212           | 26           | 4           | 1           | 0          | 0          | 0          | 14084 | 33.5               |
|      | 17:00                | 17           | 137           | 699           | 4870            | 5787            | 1477            | 226           | 30           | 7           | 0           | 0          | 0          | 0          | 13250 | 33.7               |
|      | 18:00                | 13           | 62            | 517           | 4161            | 4270            | 1116            | 182           | 35           | 4           | 0           | 0          | 0          | 0          | 10360 | 33.6               |
|      | 19:00                | 7            | 33            | 445           | 3175            | 3237            | 870             | 127           | 15           | 3           | 3           | 0          | 0          | 0          | 7915  | 33.5               |
|      | 20:00                | 2            | 22            | 314           | 2071            | 2115            | 556             | 98            | 20           | 7           | 0           | 1          | 0          | 0          | 5206  | 33.6               |
|      | 21:00                | 1            | 15            | 252           | 1511            | 1361            | 375             | 90            | 18           | 7           | 1           | 0          | 0          | 0          | 3631  | 33.6               |
|      | 22:00                | 1            | 14            | 165           | 1022            | 957             | 316             | 66            | 18           | 4           | 0           | 1          | 0          | 0          | 2564  | 34.2               |
|      | 23:00                | 0            | 7             | 92            | 472             | 533             | 175             | 40            | 10           | 2           | 0           | 0          | 0          | 0          | 1331  | 34.4               |
|      | AM Total<br>PM Total | 124<br>106   | 701<br>809    | 3632<br>6347  | 29378<br>43723  | 40415<br>45843  | 10356<br>11168  | 1547<br>1663  | 198<br>246   | 22<br>52    | 9           | 1 2        | 0          | 0          |       |                    |
|      | Total<br>Percent     | 230<br>0.12% | 1510<br>0.77% | 9979<br>5.08% | 73101<br>37.23% | 86258<br>43.93% | 21524<br>10.96% | 3210<br>1.63% | 444<br>0.23% | 74<br>0.04% | 18<br>0.01% | 3<br>0.00% | 0<br>0.00% | 0<br>0.00% |       |                    |

Total Vehicles: 196351

30th Percentile: 27.9 MPH 50th Percentile: 29.6 MPH 85th Percentile: 33.6 MPH 95th Percentile: 36.6 MPH Average Speed: 30.3 MPH

Highest Speed: 64.3 MPH Speed Limit: 30 Mph

Total Over Speed Limit: 56.8 % (111531 / 196351)