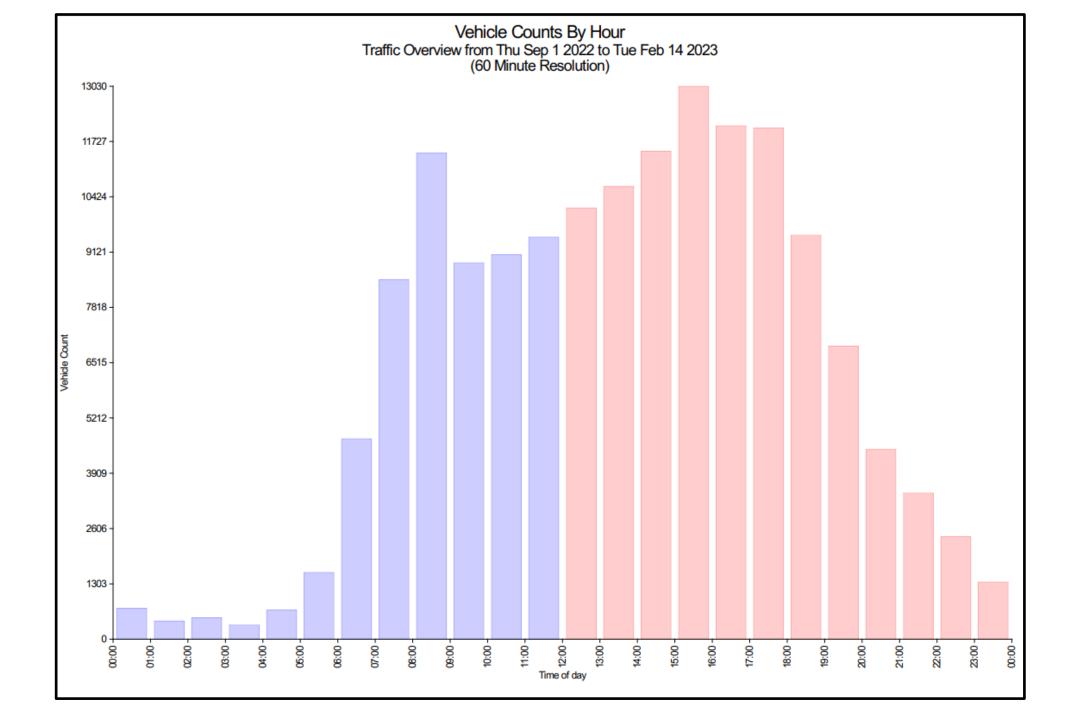

#### Traffic Report King Street

#### Traffic Overview from Thu Sep 1 2022 to Tue Feb 14 2023 Vehicle Speed Classes (Mph)

|      |                  | <15          | 15<br>20      | 20<br>25       | 25<br>30        | 30<br>35        | 35<br>40        | 40<br>45      | 45<br>50     | 50<br>55     | 55<br>60    | 60<br>65   | 65<br>70   | >70        | Total | 85th<br>Percentile |
|------|------------------|--------------|---------------|----------------|-----------------|-----------------|-----------------|---------------|--------------|--------------|-------------|------------|------------|------------|-------|--------------------|
|      | 00:00            | 2            | 6             | 57             | 301             | 329             | 106             | 33            | 15           | 5            | 0           | 0          | 0          | 0          | 854   | 34.8               |
|      | 01:00            | 6            | 2             | 29             | 243             | 205             | 108             | 73            | 12           | 2            | 2           | 0          | 0          | 0          | 682   | 38.5               |
|      | 02:00            | 1            | 1             | 15             | 134             | 224             | 61              | 20            | 6            | 1            | 0           | 0          | 0          | 0          | 463   | 35.0               |
|      | 03:00            | 0            | 1             | 14             | 92              | 193             | 88              | 29            | 6            | 6            | 0           | 0          | 0          | 0          | 429   | 37.0               |
|      | 04:00            | 12           | 2             | 47             | 465             | 678             | 456             | 149           | 23           | 4            | 0           | 0          | 0          | 0          | 1836  | 37.9               |
|      | 05:00            | 27           | 8             | 47             | 1045            | 2206            | 987             | 260           | 24           | 4            | 0           | 0          | 0          | 0          | 4608  | 36.4               |
|      | 06:00            | 8            | 18            | 150            | 2037            | 4021            | 1449            | 235           | 32           | 8            | 0           | 0          | 0          | 0          | 7958  | 35.0               |
|      | 07:00            | 16           | 129           | 454            | 5227            | 8280            | 1671            | 202           | 24           | 1            | 0           | 0          | 0          | 0          | 16004 | 33.5               |
|      | 08:00            | 10           | 146           | 583            | 5867            | 9728            | 2003            | 224           | 19           | 2            | 0           | 0          | 0          | 0          | 18582 | 33.5               |
| >    | 09:00            | 22           | 155           | 617            | 5647            | 6746            | 1476            | 209           | 32           | 2            | 1           | 0          | 0          | 0          | 14907 | 33.3               |
| day  | 10:00            | 17           | 117           | 864            | 6184            | 6620            | 1304            | 133           | 17           | 1            | 0           | 0          | 0          | 0          | 15257 | 32.9               |
| ð    | 11:00            | 16           | 124           | 1027           | 6515            | 6488            | 1344            | 161           | 19           | 8            | 0           | 0          | 0          | 0          | 15702 | 32.9               |
| ø    | 12:00            | 8            | 109           | 895            | 6624            | 6911            | 1505            | 193           | 18           | 4            | 1           | 0          | 0          | 0          | 16268 | 33.1               |
| Time | 13:00            | 13           | 104           | 730            | 6066            | 6461            | 1412            | 149           | 18           | 2            | 1           | 0          | 0          | 0          | 14956 | 33.1               |
| 7    | 14:00            | 12           | 131           | 768            | 5482            | 5872            | 1418            | 189           | 22           | 5            | 0           | 0          | 0          | 0          | 13899 | 33.3               |
|      | 15:00            | 13           | 103           | 866            | 6006            | 6304            | 1501            | 216           | 26           | 3            | 1           | 0          | 0          | 0          | 15039 | 33.3               |
|      | 16:00            | 12           | 148           | 779            | 6409            | 6820            | 1592            | 195           | 27           | 7            | 2           | 0          | 0          | 0          | 15991 | 33.3               |
|      | 17:00            | 10           | 111           | 784            | 5704            | 6155            | 1530            | 221           | 34           | 9            | 0           | 1          | 0          | 0          | 14559 | 33.5               |
|      | 18:00            | 7            | 49            | 525            | 4583            | 4864            | 1164            | 164           | 24           | 8            | 2           | 0          | 0          | 0          | 11390 | 33.4               |
|      | 19:00            | 4            | 37            | 446            | 3483            | 3257            | 828             | 131           | 23           | 7            | 0           | 0          | 0          | 0          | 8216  | 33.4               |
|      | 20:00            | 11           | 23            | 362            | 1927            | 2016            | 568             | 122           | 22           | 6            | 2           | 0          | 0          | 0          | 5059  | 33.8               |
|      | 21:00            | 3            | 24            | 230            | 1438            | 1428            | 430             | 96            | 13           | 2            | 1           | 0          | 0          | 0          | 3665  | 34.0               |
|      | 22:00            | 0            | 15            | 140            | 1100            | 1167            | 335             | 88            | 9            | 7            | 0           | 0          | 0          | 0          | 2861  | 34.1               |
|      | 23:00            | 1            | 8             | 89             | 629             | 732             | 190             | 49            | 12           | 4            | 0           | 1          | 0          | 0          | 1715  | 34.0               |
|      | AM Total         | 137          | 709           | 3904           | 33757           | 45718           | 11053           | 1728          | 229          | 44           | 3           | 0          | 0          | 0          |       |                    |
|      | PM Total         | 94           | 862           | 6614           | 49451           | 51987           | 12473           | 1813          | 248          | 64           | 10          | 2          | 0          | 0          |       |                    |
|      | Total<br>Percent | 231<br>0.10% | 1571<br>0.71% | 10518<br>4.76% | 83208<br>37.67% | 97705<br>44.23% | 23526<br>10.65% | 3541<br>1.60% | 477<br>0.22% | 108<br>0.05% | 13<br>0.01% | 2<br>0.00% | 0<br>0.00% | 0<br>0.00% |       |                    |