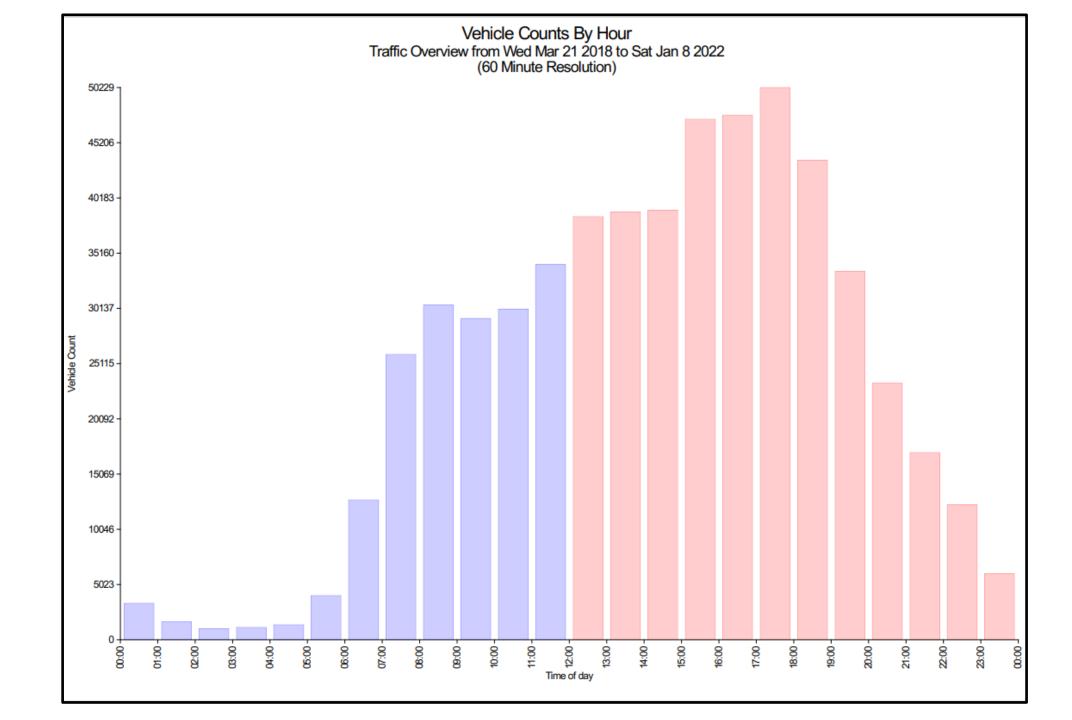

#### Traffic Report Warmingham Lane

#### Traffic Overview from Wed Mar 21 2018 to Sat Jan 8 2022 Vehicle Speed Classes (Mph)

|              |                  | <15          | 15<br>20      | 20<br>25       | 25<br>30         | 30<br>35         | 35<br>40        | 40<br>45       | 45<br>50      | 50<br>55     | 55<br>60     | 60<br>65    | 65<br>70    | >70         | Total | 85th<br>Percentile |
|--------------|------------------|--------------|---------------|----------------|------------------|------------------|-----------------|----------------|---------------|--------------|--------------|-------------|-------------|-------------|-------|--------------------|
|              | 00:00            | 7            | 7             | 110            | 808              | 1397             | 629             | 233            | 66            | 39           | 13           | 7           | 1           | 5           | 3322  | 37.3               |
|              | 01:00            | 2            | 7             | 74             | 372              | 622              | 347             | 121            | 58            | 18           | 7            | 4           | 3           | 3           | 1638  | 38.4               |
|              | 02:00            | 2            | 9             | 31             | 201              | 373              | 222             | 105            | 29            | 19           | 6            | 2           | 2           | 1           | 1002  | 39.5               |
|              | 03:00            | 1            | 1             | 37             | 189              | 403              | 288             | 126            | 50            | 28           | 11           | 2           | 2           | 2           | 1140  | 40.6               |
|              | 04:00            | 0            | 7             | 100            | 336              | 459              | 288             | 130            | 35            | 14           | 6            | 2           | 1           | 0           | 1378  | 38.5               |
|              | 05:00            | 9            | 14            | 87             | 923              | 1577             | 868             | 376            | 128           | 31           | 17           | 4           | 1           | 1           | 4036  | 38.6               |
|              | 06:00            | 23           | 91            | 500            | 3369             | 5548             | 2439            | 607            | 105           | 37           | 6            | 2           | 0           | 0           | 12727 | 36.0               |
|              | 07:00            | 22           | 236           | 1374           | 8582             | 11768            | 3232            | 598            | 111           | 20           | 12           | 8           | 0           | 0           | 25963 | 34.1               |
|              | 08:00            | 12           | 235           | 1529           | 10608            | 13988            | 3398            | 548            | 104           | 25           | 5            | 0           | 0           | 1           | 30453 | 33.7               |
| >            | 09:00            | 28           | 195           | 1321           | 9829             | 13348            | 3692            | 660            | 120           | 32           | 5            | 0           | 0           | 0           | 29230 | 34.1               |
| day          | 10:00            | 47           | 243           | 1729           | 10264            | 13448            | 3564            | 617            | 116           | 32           | 8            | 2           | 2           | 1           | 30073 | 33.9               |
| <del>o</del> | 11:00            | 39           | 267           | 1922           | 11601            | 15518            | 3957            | 690            | 111           | 20           | 9            | 1           | 1           | 0           | 34136 | 33.8               |
| g            | 12:00            | 37           | 243           | 1955           | 12604            | 17888            | 4747            | 826            | 160           | 34           | 3            | 2           | 1           | 2           | 38502 | 34.0               |
| ıme          | 13:00            | 33           | 244           | 1822           | 11761            | 18384            | 5357            | 1064           | 185           | 34           | 14           | 4           | 0           | 3           | 38905 | 34.5               |
|              | 14:00            | 41           | 232           | 1804           | 12286            | 18551            | 5060            | 869            | 165           | 41           | 10           | 6           | 2           | 0           | 39067 | 34.2               |
|              | 15:00            | 28           | 262           | 2500           | 17316            | 21559            | 4790            | 715            | 147           | 20           | 6            | 3           | 2           | 2           | 47350 | 33.4               |
|              | 16:00            | 25           | 229           | 2527           | 16956            | 21866            | 5177            | 751            | 144           | 27           | 9            | 1           | 3           | 1           | 47716 | 33.6               |
|              | 17:00            | 18           | 324           | 3290           | 19844            | 21702            | 4265            | 648            | 106           | 21           | 7            | 3           | 1           | 0           | 50229 | 33.0               |
|              | 18:00            | 20           | 235           | 2674           | 16368            | 18996            | 4386            | 764            | 128           | 32           | 14           | 2           | 0           | 3           | 43622 | 33.5               |
|              | 19:00            | 24           | 189           | 1914           | 12159            | 14486            | 3754            | 738            | 163           | 56           | 18           | 7           | 0           | 2           | 33510 | 33.8               |
|              | 20:00            | 11           | 116           | 1187           | 7971             | 10211            | 2910            | 702            | 175           | 48           | 23           | 11          | 2           | 1           | 23368 | 34.4               |
|              | 21:00            | 19           | 74            | 801            | 5824             | 7294             | 2223            | 557            | 154           | 57           | 17           | 10          | 5           | 1           | 17036 | 34.8               |
|              | 22:00            | 8            | 47            | 489            | 3921             | 5377             | 1750            | 467            | 131           | 53           | 20           | 8           | 5           | 1           | 12277 | 35.1               |
|              | 23:00            | 4            | 31            | 229            | 1635             | 2614             | 1000            | 315            | 112           | 33           | 26           | 5           | 7           | 1           | 6012  | 36.4               |
|              | AM Total         | 192          | 1312          | 8814           | 57082            | 78449            | 22924           | 4811           | 1033          | 315          | 105          | 34          | 13          | 14          |       |                    |
|              | PM Total         | 268          | 2226          | 21192          | 138645           | 178928           | 45419           | 8416           | 1770          | 456          | 167          | 62          | 28          | 17          |       |                    |
|              | Total<br>Percent | 460<br>0.08% | 3538<br>0.62% | 30006<br>5.24% | 195727<br>34.18% | 257377<br>44.94% | 68343<br>11.93% | 13227<br>2.31% | 2803<br>0.49% | 771<br>0.13% | 272<br>0.05% | 96<br>0.02% | 41<br>0.01% | 31<br>0.01% |       |                    |

Total Vehicles: 572692

30th Percentile: 28.1 MPH
50th Percentile: 29.9 MPH
85th Percentile: 34.0 MPH
95th Percentile: 37.5 MPH
Average Speed: 30.6 MPH
Highest Speed: 92.8 MPH
Speed Limit: 30 Mph

Total Over Speed Limit: 59.9 % (342961 / 572692)