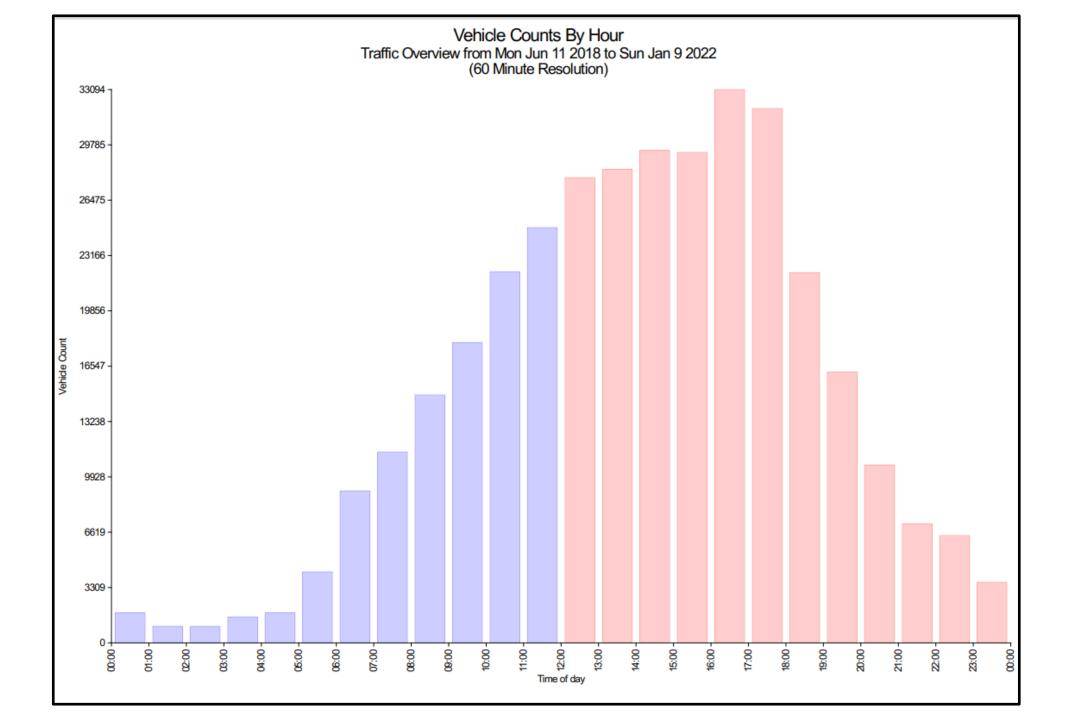

#### Traffic Report King Street

#### Traffic Overview from Mon Jun 11 2018 to Sun Jan 9 2022 Vehicle Speed Classes (Mph)

|        |                  | <15          | 15<br>20      | 20<br>25       | 25<br>30         | 30<br>35         | 35<br>40       | 40<br>45      | 45<br>50     | 50<br>55     | 55<br>60    | 60<br>65   | 65<br>70   | >70         | Total | 85th<br>Percentile |
|--------|------------------|--------------|---------------|----------------|------------------|------------------|----------------|---------------|--------------|--------------|-------------|------------|------------|-------------|-------|--------------------|
|        | 00:00            | 0            | 8             | 70             | 647              | 742              | 247            | 57            | 15           | 5            | 2           | 1          | 0          | 0           | 1794  | 34.7               |
|        | 01:00            | 1            | 5             | 44             | 296              | 455              | 137            | 46            | 15           | 4            | 0           | 0          | 0          | 0           | 1003  | 35.2               |
|        | 02:00            | 0            | 2             | 22             | 288              | 433              | 220            | 27            | 2            | 1            | 0           | 0          | 0          | 0           | 995   | 35.3               |
|        | 03:00            | 0            | 0             | 38             | 358              | 728              | 361            | 59            | 11           | 3            | 0           | 0          | 0          | 0           | 1558  | 35.9               |
|        | 04:00            | 3            | 4             | 20             | 348              | 869              | 478            | 69            | 10           | 1            | 1           | 0          | 0          | 0           | 1803  | 36.0               |
|        | 05:00            | 4            | 11            | 44             | 903              | 2155             | 945            | 177           | 15           | 1            | 1           | 0          | 0          | 0           | 4256  | 35.7               |
|        | 06:00            | 2            | 18            | 221            | 2353             | 4486             | 1752           | 235           | 28           | 2            | 0           | 0          | 0          | 0           | 9097  | 35.1               |
|        | 07:00            | 3            | 55            | 398            | 3786             | 5392             | 1555           | 203           | 29           | 2            | 1           | 0          | 0          | 0           | 11424 | 34.1               |
|        | 08:00            | 28           | 102           | 774            | 6142             | 6191             | 1425           | 161           | 18           | 1            | 0           | 0          | 0          | 0           | 14842 | 33.0               |
| $\geq$ | 09:00            | 27           | 117           | 1028           | 7930             | 7285             | 1417           | 143           | 16           | 3            | 0           | 0          | 0          | 1           | 17967 | 32.7               |
| day    | 10:00            | 25           | 133           | 1385           | 10407            | 8407             | 1633           | 188           | 17           | 7            | 7           | 0          | 0          | 0           | 22209 | 32.5               |
| of     | 11:00            | 20           | 185           | 1779           | 11792            | 9135             | 1668           | 209           | 37           | 15           | 5           | 0          | 1          | 0           | 24846 | 32.4               |
|        | 12:00            | 24           | 171           | 1755           | 12342            | 11050            | 2138           | 293           | 33           | 7            | 1           | 0          | 0          | 5           | 27819 | 32.7               |
| Time   | 13:00            | 25           | 164           | 1448           | 12194            | 11865            | 2270           | 278           | 43           | 21           | 11          | 0          | 0          | 4           | 28323 | 32.8               |
|        | 14:00            | 28           | 111           | 1449           | 12406            | 12331            | 2641           | 402           | 49           | 19           | 11          | 0          | 0          | 8           | 29455 | 33.0               |
|        | 15:00            | 31           | 136           | 1616           | 12039            | 12353            | 2761           | 331           | 44           | 26           | 2           | 0          | 0          | 2           | 29341 | 33.1               |
|        | 16:00            | 12           | 136           | 1595           | 12970            | 14814            | 3134           | 377           | 49           | 5            | 2           | 0          | 0          | 0           | 33094 | 33.1               |
|        | 17:00            | 4            | 108           | 1458           | 12362            | 14728            | 2899           | 345           | 50           | 8            | 1           | 0          | 0          | 0           | 31963 | 33.0               |
|        | 18:00            | 3            | 102           | 1184           | 9194             | 9477             | 1859           | 281           | 40           | 6            | 0           | 0          | 0          | 0           | 22146 | 32.9               |
|        | 19:00            | 7            | 62            | 814            | 6912             | 6770             | 1415           | 191           | 29           | 2            | 1           | 0          | 0          | 0           | 16203 | 32.9               |
|        | 20:00            | 3            | 47            | 594            | 4596             | 4303             | 914            | 146           | 30           | 5            | 2           | 0          | 0          | 0           | 10640 | 32.9               |
|        | 21:00            | 4            | 28            | 409            | 3003             | 2813             | 710            | 131           | 25           | 6            | 1           | 1          | 0          | 0           | 7131  | 33.4               |
|        | 22:00            | 2            | 18            | 279            | 2583             | 2692             | 695            | 123           | 31           | 10           | 0           | 1          | 0          | 0           | 6434  | 33.7               |
|        | 23:00            | 0            | 12            | 167            | 1420             | 1473             | 455            | 80            | 16           | 9            | 1           | 0          | 0          | 0           | 3633  | 34.1               |
|        | AM Total         | 113          | 640           | 5823           | 45250            | 46278            | 11838          | 1574          | 213          | 45           | 17          | 1          | 1          | 1           |       |                    |
|        | PM Total         | 143          | 1095          | 12768          | 102021           | 104669           | 21891          | 2978          | 439          | 124          | 33          | 2          | 0          | 19          |       |                    |
|        | Total<br>Percent | 256<br>0.07% | 1735<br>0.48% | 18591<br>5.19% | 147271<br>41.14% | 150947<br>42.17% | 33729<br>9.42% | 4552<br>1.27% | 652<br>0.18% | 169<br>0.05% | 50<br>0.01% | 3<br>0.00% | 1<br>0.00% | 20<br>0.01% |       |                    |

Total Vehicles: 357976

30th Percentile: 27.6 MPH 50th Percentile: 29.3 MPH 85th Percentile: 33.1 MPH 95th Percentile: 36.0 MPH Average Speed: 30.0 MPH Highest Speed: 88.7 MPH

Speed Limit: 30 Mph

Total Over Speed Limit: 53.1 % (190123 / 357976)