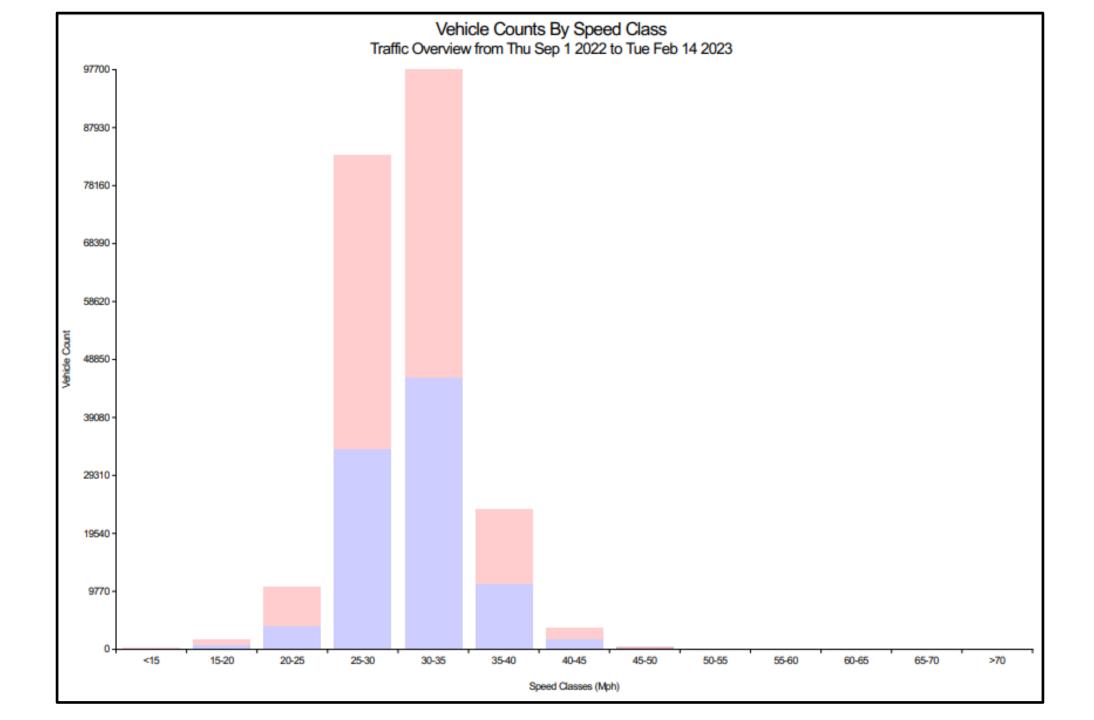

#### Traffic Report King Street

#### Traffic Overview from Thu Sep 1 2022 to Tue Feb 14 2023 Vehicle Speed Classes (Mph)

|      |                  | <15          | 15<br>20      | 20<br>25       | 25<br>30        | 30<br>35        | 35<br>40        | 40<br>45      | 45<br>50     | 50<br>55     | 55<br>60    | 60<br>65   | 65<br>70   | >70        | Total | 85th<br>Percentile |
|------|------------------|--------------|---------------|----------------|-----------------|-----------------|-----------------|---------------|--------------|--------------|-------------|------------|------------|------------|-------|--------------------|
|      | 00:00            | 2            | 6             | 57             | 301             | 329             | 106             | 33            | 15           | 5            | 0           | 0          | 0          | 0          | 854   | 34.8               |
|      | 01:00            | 6            | 2             | 29             | 243             | 205             | 108             | 73            | 12           | 2            | 2           | 0          | 0          | 0          | 682   | 38.5               |
|      | 02:00            | 1            | 1             | 15             | 134             | 224             | 61              | 20            | 6            | 1            | 0           | 0          | 0          | 0          | 463   | 35.0               |
|      | 03:00            | 0            | 1             | 14             | 92              | 193             | 88              | 29            | 6            | 6            | 0           | 0          | 0          | 0          | 429   | 37.0               |
|      | 04:00            | 12           | 2             | 47             | 465             | 678             | 456             | 149           | 23           | 4            | 0           | 0          | 0          | 0          | 1836  | 37.9               |
|      | 05:00            | 27           | 8             | 47             | 1045            | 2206            | 987             | 260           | 24           | 4            | 0           | 0          | 0          | 0          | 4608  | 36.4               |
|      | 06:00            | 8            | 18            | 150            | 2037            | 4021            | 1449            | 235           | 32           | 8            | 0           | 0          | 0          | 0          | 7958  | 35.0               |
|      | 07:00            | 16           | 129           | 454            | 5227            | 8280            | 1671            | 202           | 24           | 1            | 0           | 0          | 0          | 0          | 16004 | 33.5               |
|      | 08:00            | 10           | 146           | 583            | 5867            | 9728            | 2003            | 224           | 19           | 2            | 0           | 0          | 0          | 0          | 18582 | 33.5               |
| >    | 09:00            | 22           | 155           | 617            | 5647            | 6746            | 1476            | 209           | 32           | 2            | 1           | 0          | 0          | 0          | 14907 | 33.3               |
| day  | 10:00            | 17           | 117           | 864            | 6184            | 6620            | 1304            | 133           | 17           | 1            | 0           | 0          | 0          | 0          | 15257 | 32.9               |
| ð    | 11:00            | 16           | 124           | 1027           | 6515            | 6488            | 1344            | 161           | 19           | 8            | 0           | 0          | 0          | 0          | 15702 | 32.9               |
| ø    | 12:00            | 8            | 109           | 895            | 6624            | 6911            | 1505            | 193           | 18           | 4            | 1           | 0          | 0          | 0          | 16268 | 33.1               |
| Time | 13:00            | 13           | 104           | 730            | 6066            | 6461            | 1412            | 149           | 18           | 2            | 1           | 0          | 0          | 0          | 14956 | 33.1               |
| 7    | 14:00            | 12           | 131           | 768            | 5482            | 5872            | 1418            | 189           | 22           | 5            | 0           | 0          | 0          | 0          | 13899 | 33.3               |
|      | 15:00            | 13           | 103           | 866            | 6006            | 6304            | 1501            | 216           | 26           | 3            | 1           | 0          | 0          | 0          | 15039 | 33.3               |
|      | 16:00            | 12           | 148           | 779            | 6409            | 6820            | 1592            | 195           | 27           | 7            | 2           | 0          | 0          | 0          | 15991 | 33.3               |
|      | 17:00            | 10           | 111           | 784            | 5704            | 6155            | 1530            | 221           | 34           | 9            | 0           | 1          | 0          | 0          | 14559 | 33.5               |
|      | 18:00            | 7            | 49            | 525            | 4583            | 4864            | 1164            | 164           | 24           | 8            | 2           | 0          | 0          | 0          | 11390 | 33.4               |
|      | 19:00            | 4            | 37            | 446            | 3483            | 3257            | 828             | 131           | 23           | 7            | 0           | 0          | 0          | 0          | 8216  | 33.4               |
|      | 20:00            | 11           | 23            | 362            | 1927            | 2016            | 568             | 122           | 22           | 6            | 2           | 0          | 0          | 0          | 5059  | 33.8               |
|      | 21:00            | 3            | 24            | 230            | 1438            | 1428            | 430             | 96            | 13           | 2            | 1           | 0          | 0          | 0          | 3665  | 34.0               |
|      | 22:00            | 0            | 15            | 140            | 1100            | 1167            | 335             | 88            | 9            | 7            | 0           | 0          | 0          | 0          | 2861  | 34.1               |
|      | 23:00            | 1            | 8             | 89             | 629             | 732             | 190             | 49            | 12           | 4            | 0           | 1          | 0          | 0          | 1715  | 34.0               |
|      | AM Total         | 137          | 709           | 3904           | 33757           | 45718           | 11053           | 1728          | 229          | 44           | 3           | 0          | 0          | 0          |       |                    |
|      | PM Total         | 94           | 862           | 6614           | 49451           | 51987           | 12473           | 1813          | 248          | 64           | 10          | 2          | 0          | 0          |       |                    |
|      | Total<br>Percent | 231<br>0.10% | 1571<br>0.71% | 10518<br>4.76% | 83208<br>37.67% | 97705<br>44.23% | 23526<br>10.65% | 3541<br>1.60% | 477<br>0.22% | 108<br>0.05% | 13<br>0.01% | 2<br>0.00% | 0<br>0.00% | 0<br>0.00% |       |                    |

Total Vehicles: 220900

30th Percentile: 27.9 MPH 50th Percentile: 29.6 MPH 85th Percentile: 33.5 MPH 95th Percentile: 36.5 MPH Average Speed: 30.3 MPH Highest Speed: 62.4 MPH

Speed Limit: 30 Mph

Total Over Speed Limit: 56.8 % (125372 / 220900)