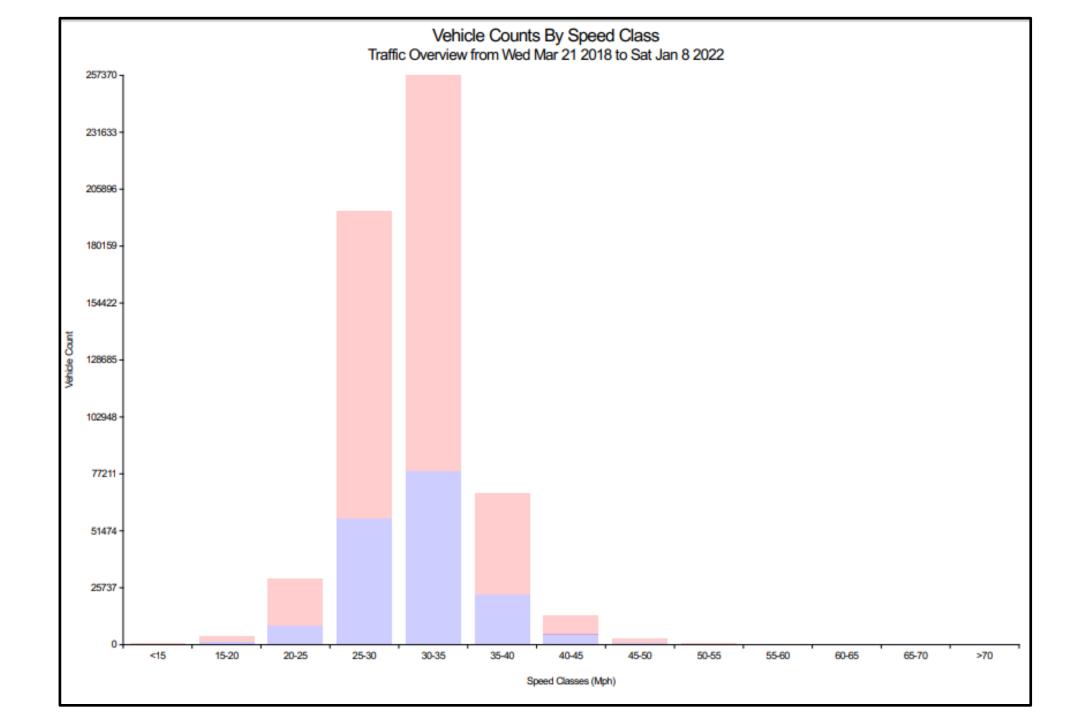

#### Traffic Report Warmingham Lane

#### Traffic Overview from Wed Mar 21 2018 to Sat Jan 8 2022 Vehicle Speed Classes (Mph)

|              |                  | <15          | 15<br>20      | 20<br>25       | 25<br>30         | 30<br>35         | 35<br>40        | 40<br>45       | 45<br>50      | 50<br>55     | 55<br>60     | 60<br>65    | 65<br>70    | >70         | Total | 85th<br>Percentile |
|--------------|------------------|--------------|---------------|----------------|------------------|------------------|-----------------|----------------|---------------|--------------|--------------|-------------|-------------|-------------|-------|--------------------|
|              | 00:00            | 7            | 7             | 110            | 808              | 1397             | 629             | 233            | 66            | 39           | 13           | 7           | 1           | 5           | 3322  | 37.3               |
|              | 01:00            | 2            | 7             | 74             | 372              | 622              | 347             | 121            | 58            | 18           | 7            | 4           | 3           | 3           | 1638  | 38.4               |
|              | 02:00            | 2            | 9             | 31             | 201              | 373              | 222             | 105            | 29            | 19           | 6            | 2           | 2           | 1           | 1002  | 39.5               |
|              | 03:00            | 1            | 1             | 37             | 189              | 403              | 288             | 126            | 50            | 28           | 11           | 2           | 2           | 2           | 1140  | 40.6               |
|              | 04:00            | 0            | 7             | 100            | 336              | 459              | 288             | 130            | 35            | 14           | 6            | 2           | 1           | 0           | 1378  | 38.5               |
|              | 05:00            | 9            | 14            | 87             | 923              | 1577             | 868             | 376            | 128           | 31           | 17           | 4           | 1           | 1           | 4036  | 38.6               |
|              | 06:00            | 23           | 91            | 500            | 3369             | 5548             | 2439            | 607            | 105           | 37           | 6            | 2           | 0           | 0           | 12727 | 36.0               |
|              | 07:00            | 22           | 236           | 1374           | 8582             | 11768            | 3232            | 598            | 111           | 20           | 12           | 8           | 0           | 0           | 25963 | 34.1               |
|              | 08:00            | 12           | 235           | 1529           | 10608            | 13988            | 3398            | 548            | 104           | 25           | 5            | 0           | 0           | 1           | 30453 | 33.7               |
| >            | 09:00            | 28           | 195           | 1321           | 9829             | 13348            | 3692            | 660            | 120           | 32           | 5            | 0           | 0           | 0           | 29230 | 34.1               |
| day          | 10:00            | 47           | 243           | 1729           | 10264            | 13448            | 3564            | 617            | 116           | 32           | 8            | 2           | 2           | 1           | 30073 | 33.9               |
| <del>o</del> | 11:00            | 39           | 267           | 1922           | 11601            | 15518            | 3957            | 690            | 111           | 20           | 9            | 1           | 1           | 0           | 34136 | 33.8               |
| g            | 12:00            | 37           | 243           | 1955           | 12604            | 17888            | 4747            | 826            | 160           | 34           | 3            | 2           | 1           | 2           | 38502 | 34.0               |
| ıme          | 13:00            | 33           | 244           | 1822           | 11761            | 18384            | 5357            | 1064           | 185           | 34           | 14           | 4           | 0           | 3           | 38905 | 34.5               |
|              | 14:00            | 41           | 232           | 1804           | 12286            | 18551            | 5060            | 869            | 165           | 41           | 10           | 6           | 2           | 0           | 39067 | 34.2               |
|              | 15:00            | 28           | 262           | 2500           | 17316            | 21559            | 4790            | 715            | 147           | 20           | 6            | 3           | 2           | 2           | 47350 | 33.4               |
|              | 16:00            | 25           | 229           | 2527           | 16956            | 21866            | 5177            | 751            | 144           | 27           | 9            | 1           | 3           | 1           | 47716 | 33.6               |
|              | 17:00            | 18           | 324           | 3290           | 19844            | 21702            | 4265            | 648            | 106           | 21           | 7            | 3           | 1           | 0           | 50229 | 33.0               |
|              | 18:00            | 20           | 235           | 2674           | 16368            | 18996            | 4386            | 764            | 128           | 32           | 14           | 2           | 0           | 3           | 43622 | 33.5               |
|              | 19:00            | 24           | 189           | 1914           | 12159            | 14486            | 3754            | 738            | 163           | 56           | 18           | 7           | 0           | 2           | 33510 | 33.8               |
|              | 20:00            | 11           | 116           | 1187           | 7971             | 10211            | 2910            | 702            | 175           | 48           | 23           | 11          | 2           | 1           | 23368 | 34.4               |
|              | 21:00            | 19           | 74            | 801            | 5824             | 7294             | 2223            | 557            | 154           | 57           | 17           | 10          | 5           | 1           | 17036 | 34.8               |
|              | 22:00            | 8            | 47            | 489            | 3921             | 5377             | 1750            | 467            | 131           | 53           | 20           | 8           | 5           | 1           | 12277 | 35.1               |
|              | 23:00            | 4            | 31            | 229            | 1635             | 2614             | 1000            | 315            | 112           | 33           | 26           | 5           | 7           | 1           | 6012  | 36.4               |
|              | AM Total         | 192          | 1312          | 8814           | 57082            | 78449            | 22924           | 4811           | 1033          | 315          | 105          | 34          | 13          | 14          |       |                    |
|              | PM Total         | 268          | 2226          | 21192          | 138645           | 178928           | 45419           | 8416           | 1770          | 456          | 167          | 62          | 28          | 17          |       |                    |
|              | Total<br>Percent | 460<br>0.08% | 3538<br>0.62% | 30006<br>5.24% | 195727<br>34.18% | 257377<br>44.94% | 68343<br>11.93% | 13227<br>2.31% | 2803<br>0.49% | 771<br>0.13% | 272<br>0.05% | 96<br>0.02% | 41<br>0.01% | 31<br>0.01% |       |                    |

Total Vehicles: 572692

30th Percentile: 28.1 MPH
50th Percentile: 29.9 MPH
85th Percentile: 34.0 MPH
95th Percentile: 37.5 MPH
Average Speed: 30.6 MPH
Highest Speed: 92.8 MPH
Speed Limit: 30 Mph

Total Over Speed Limit: 59.9 % (342961 / 572692)