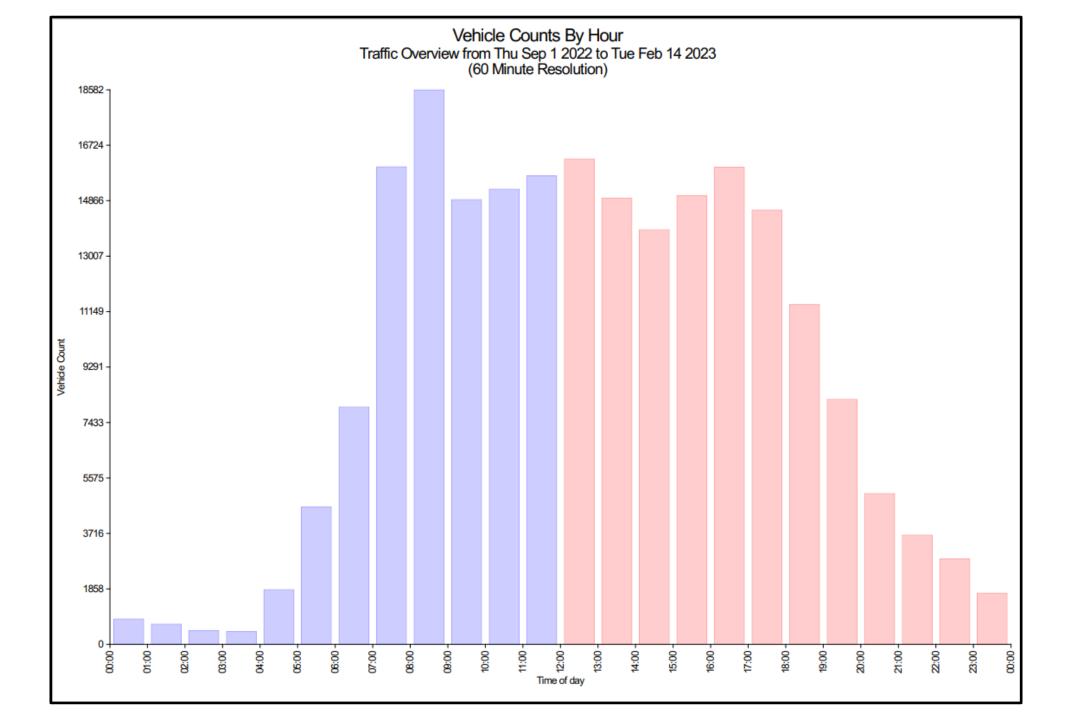

#### Traffic Report King Street

#### Traffic Overview from Thu Sep 1 2022 to Tue Feb 14 2023 Vehicle Speed Classes (Mph)

|      |                  | <15          | 15<br>20      | 20<br>25       | 25<br>30        | 30<br>35        | 35<br>40        | 40<br>45      | 45<br>50     | 50<br>55     | 55<br>60    | 60<br>65   | 65<br>70   | >70        | Total | 85th<br>Percentile |
|------|------------------|--------------|---------------|----------------|-----------------|-----------------|-----------------|---------------|--------------|--------------|-------------|------------|------------|------------|-------|--------------------|
|      | 00:00            | 2            | 6             | 57             | 301             | 329             | 106             | 33            | 15           | 5            | 0           | 0          | 0          | 0          | 854   | 34.8               |
|      | 01:00            | 6            | 2             | 29             | 243             | 205             | 108             | 73            | 12           | 2            | 2           | 0          | 0          | 0          | 682   | 38.5               |
|      | 02:00            | 1            | 1             | 15             | 134             | 224             | 61              | 20            | 6            | 1            | 0           | 0          | 0          | 0          | 463   | 35.0               |
|      | 03:00            | 0            | 1             | 14             | 92              | 193             | 88              | 29            | 6            | 6            | 0           | 0          | 0          | 0          | 429   | 37.0               |
|      | 04:00            | 12           | 2             | 47             | 465             | 678             | 456             | 149           | 23           | 4            | 0           | 0          | 0          | 0          | 1836  | 37.9               |
|      | 05:00            | 27           | 8             | 47             | 1045            | 2206            | 987             | 260           | 24           | 4            | 0           | 0          | 0          | 0          | 4608  | 36.4               |
|      | 06:00            | 8            | 18            | 150            | 2037            | 4021            | 1449            | 235           | 32           | 8            | 0           | 0          | 0          | 0          | 7958  | 35.0               |
|      | 07:00            | 16           | 129           | 454            | 5227            | 8280            | 1671            | 202           | 24           | 1            | 0           | 0          | 0          | 0          | 16004 | 33.5               |
|      | 08:00            | 10           | 146           | 583            | 5867            | 9728            | 2003            | 224           | 19           | 2            | 0           | 0          | 0          | 0          | 18582 | 33.5               |
| >    | 09:00            | 22           | 155           | 617            | 5647            | 6746            | 1476            | 209           | 32           | 2            | 1           | 0          | 0          | 0          | 14907 | 33.3               |
| day  | 10:00            | 17           | 117           | 864            | 6184            | 6620            | 1304            | 133           | 17           | 1            | 0           | 0          | 0          | 0          | 15257 | 32.9               |
| ð    | 11:00            | 16           | 124           | 1027           | 6515            | 6488            | 1344            | 161           | 19           | 8            | 0           | 0          | 0          | 0          | 15702 | 32.9               |
| ø    | 12:00            | 8            | 109           | 895            | 6624            | 6911            | 1505            | 193           | 18           | 4            | 1           | 0          | 0          | 0          | 16268 | 33.1               |
| Time | 13:00            | 13           | 104           | 730            | 6066            | 6461            | 1412            | 149           | 18           | 2            | 1           | 0          | 0          | 0          | 14956 | 33.1               |
| 7    | 14:00            | 12           | 131           | 768            | 5482            | 5872            | 1418            | 189           | 22           | 5            | 0           | 0          | 0          | 0          | 13899 | 33.3               |
|      | 15:00            | 13           | 103           | 866            | 6006            | 6304            | 1501            | 216           | 26           | 3            | 1           | 0          | 0          | 0          | 15039 | 33.3               |
|      | 16:00            | 12           | 148           | 779            | 6409            | 6820            | 1592            | 195           | 27           | 7            | 2           | 0          | 0          | 0          | 15991 | 33.3               |
|      | 17:00            | 10           | 111           | 784            | 5704            | 6155            | 1530            | 221           | 34           | 9            | 0           | 1          | 0          | 0          | 14559 | 33.5               |
|      | 18:00            | 7            | 49            | 525            | 4583            | 4864            | 1164            | 164           | 24           | 8            | 2           | 0          | 0          | 0          | 11390 | 33.4               |
|      | 19:00            | 4            | 37            | 446            | 3483            | 3257            | 828             | 131           | 23           | 7            | 0           | 0          | 0          | 0          | 8216  | 33.4               |
|      | 20:00            | 11           | 23            | 362            | 1927            | 2016            | 568             | 122           | 22           | 6            | 2           | 0          | 0          | 0          | 5059  | 33.8               |
|      | 21:00            | 3            | 24            | 230            | 1438            | 1428            | 430             | 96            | 13           | 2            | 1           | 0          | 0          | 0          | 3665  | 34.0               |
|      | 22:00            | 0            | 15            | 140            | 1100            | 1167            | 335             | 88            | 9            | 7            | 0           | 0          | 0          | 0          | 2861  | 34.1               |
|      | 23:00            | 1            | 8             | 89             | 629             | 732             | 190             | 49            | 12           | 4            | 0           | 1          | 0          | 0          | 1715  | 34.0               |
|      | AM Total         | 137          | 709           | 3904           | 33757           | 45718           | 11053           | 1728          | 229          | 44           | 3           | 0          | 0          | 0          |       |                    |
|      | PM Total         | 94           | 862           | 6614           | 49451           | 51987           | 12473           | 1813          | 248          | 64           | 10          | 2          | 0          | 0          |       |                    |
|      | Total<br>Percent | 231<br>0.10% | 1571<br>0.71% | 10518<br>4.76% | 83208<br>37.67% | 97705<br>44.23% | 23526<br>10.65% | 3541<br>1.60% | 477<br>0.22% | 108<br>0.05% | 13<br>0.01% | 2<br>0.00% | 0<br>0.00% | 0<br>0.00% |       |                    |

Total Vehicles: 220900

30th Percentile: 27.9 MPH 50th Percentile: 29.6 MPH 85th Percentile: 33.5 MPH 95th Percentile: 36.5 MPH Average Speed: 30.3 MPH Highest Speed: 62.4 MPH

Speed Limit: 30 Mph

Total Over Speed Limit: 56.8 % (125372 / 220900)